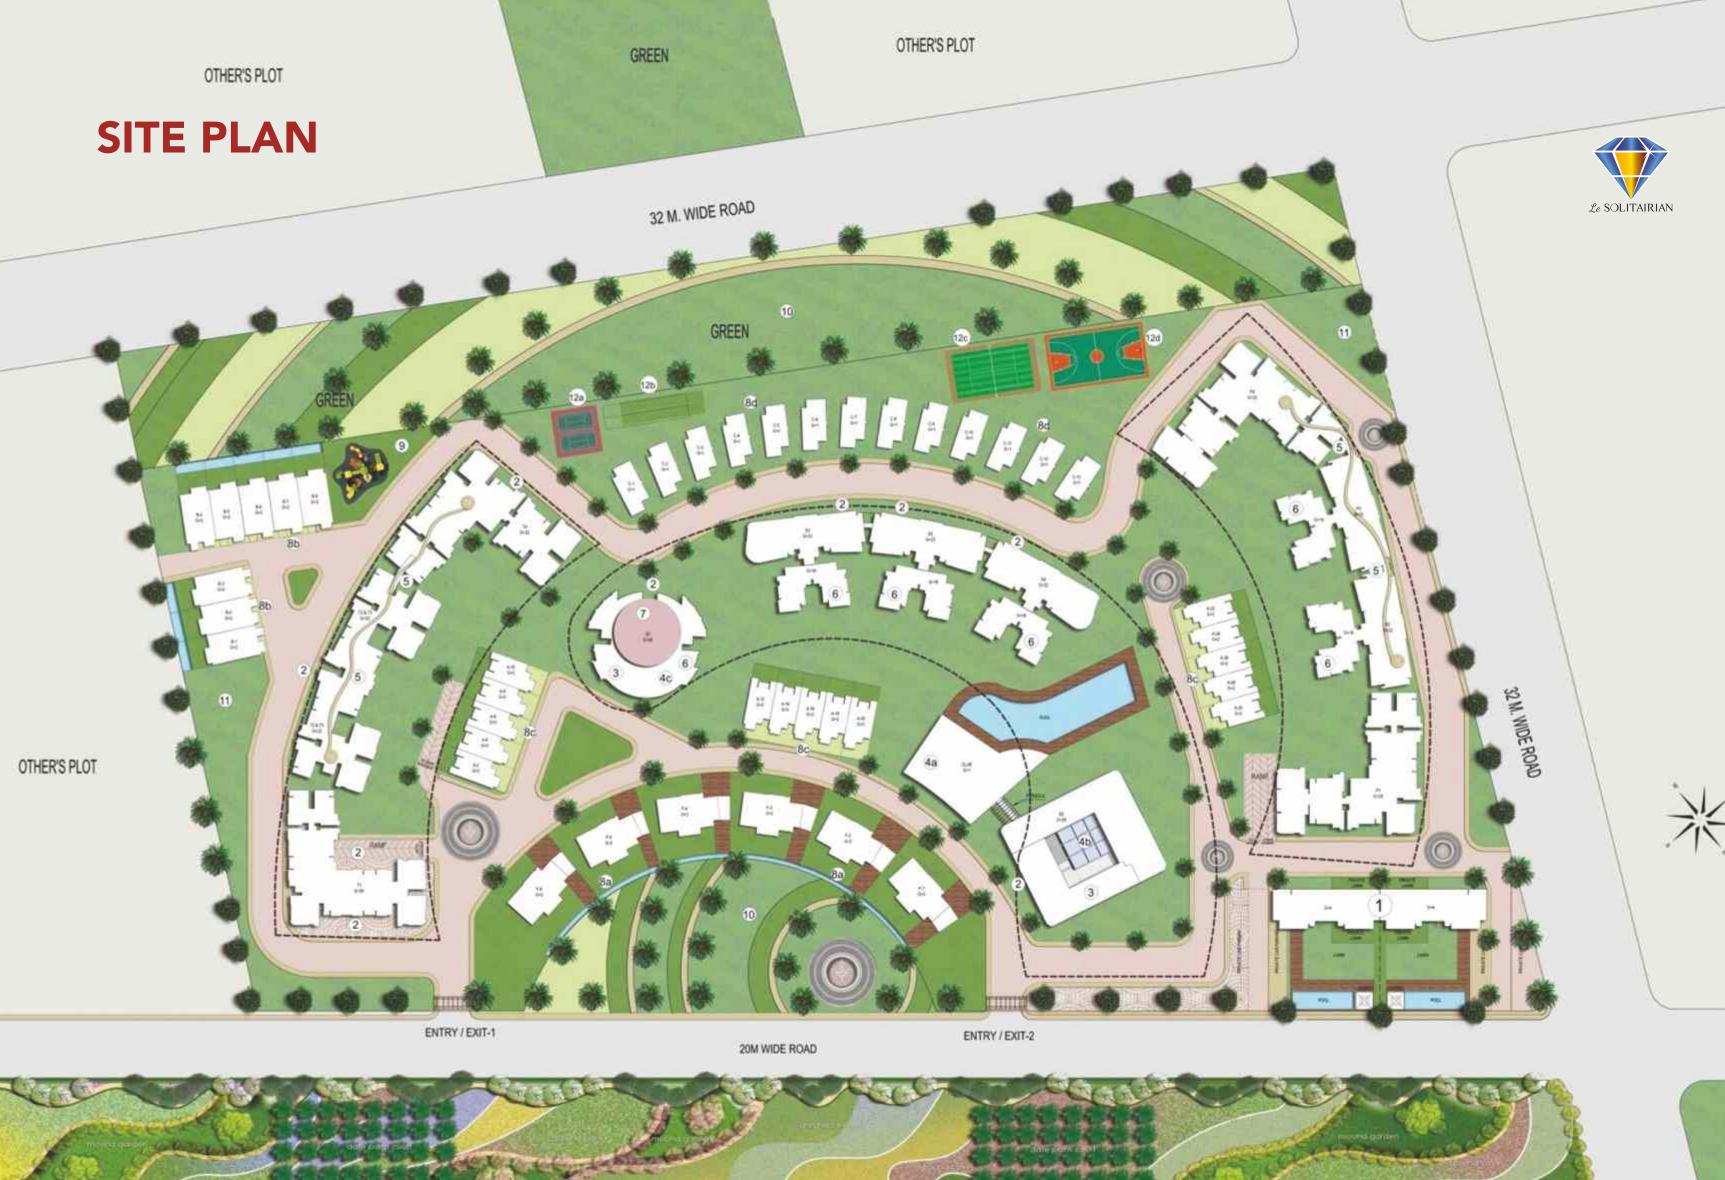

# FIX YOUR EYES ONPERFECTION WE MAKE;AND LET YOUR LIFESPEED TOWARDS EXCELLENCE.

ARTISTIC IMPRESSION

We are driven by our passions for speed and Solitarian City is a magnificent example of it. A premium project designed to reach your heart, a project that offers you contemporary lifestyle accelerated by modern amenities. Located inside Jaypee Sports City, a 2500 acres mega township on Yamuna Expressway, Solitarian City is a sprawling new abode spread over 16.54 acre, with additional 8.1 acres of Master Green Area. Comprising of 3 segments- Turbo, Speed & Pace, it is located in the most prime location at Jaypee Sports City; just 309 meters from F1, Buddh International Circuit.

#### **PRIME LOCATION**

Solitairian City has the most prime Location just 309 meters from the Formula1 track and barely 300 meters from the north west gate in to the Jaypee Sports City. Well connected by 2 major expressways Yamuna Expressway & Eastern Expressway. A unique location advantage in the entire NCR region.