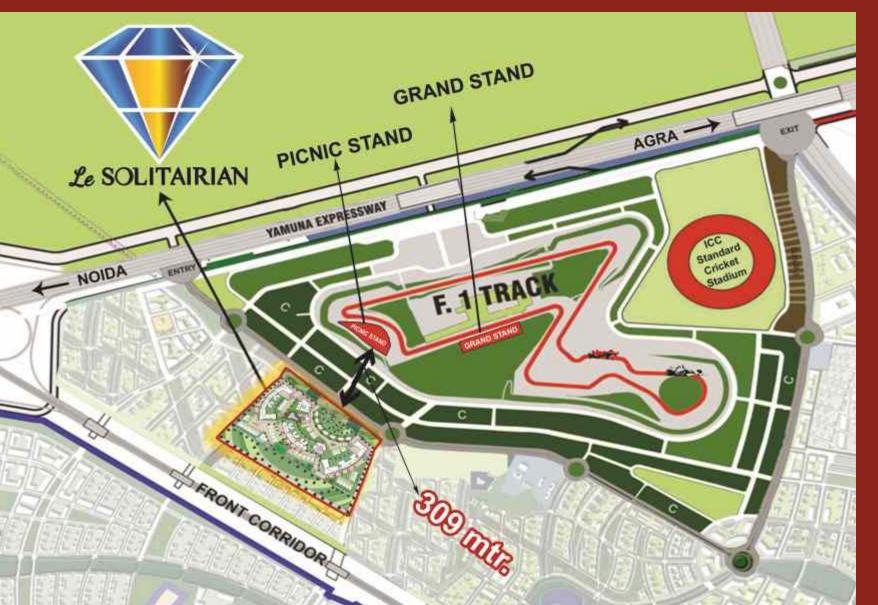

# **JUST 309 MTRS FROM** F1 BUDDH INTERNATIONAL CIRCUIT JAYPEE SPORTS CITY, YAMUNA EXPRESSWAY

♦@SPARKLING GEM #= (min Realty from (Almon Starl April 196 Starl Seels

Award for Most Admire Project in Jaypee Sports City, Yamuna Expressway

# FIX YOUR EYES ONPERFECTION WE MAKE;AND LET YOUR LIFESPEED TOWARDS EXCELLENCE.

ARTISTIC IMPRESSION

We are driven by our passions for speed and Solitarian City is a magnificent example of it. A premium project designed to reach your heart, a project that offers you contemporary lifestyle accelerated by modern amenities. Located inside Jaypee Sports City, a 2500 acres mega township on Yamuna Expressway, Solitarian City is a sprawling new abode spread over 16.54 acre, with additional 8.1 acres of Master Green Area. Comprising of 3 segments- Turbo, Speed & Pace, it is located in the most prime location at Jaypee Sports City; just 309 meters from F1, Buddh International Circuit.

## **BUDDH INTERNATIONAL CIRCUIT**

OPULENT VIEW OVERLOOKING
FORMULA 1

The nearest airport isn't always all that near and you often need to take off on short notice? In that case, we have you covered with a Helipad

#### **PRIME LOCATION**

Solitairian City has the most prime Location just 309 meters from the Formula1 track and barely 300 meters from the north west gate in to the Jaypee Sports City. Well connected by 2 major expressways Yamuna Expressway & Eastern Expressway. A unique location advantage in the entire NCR region.