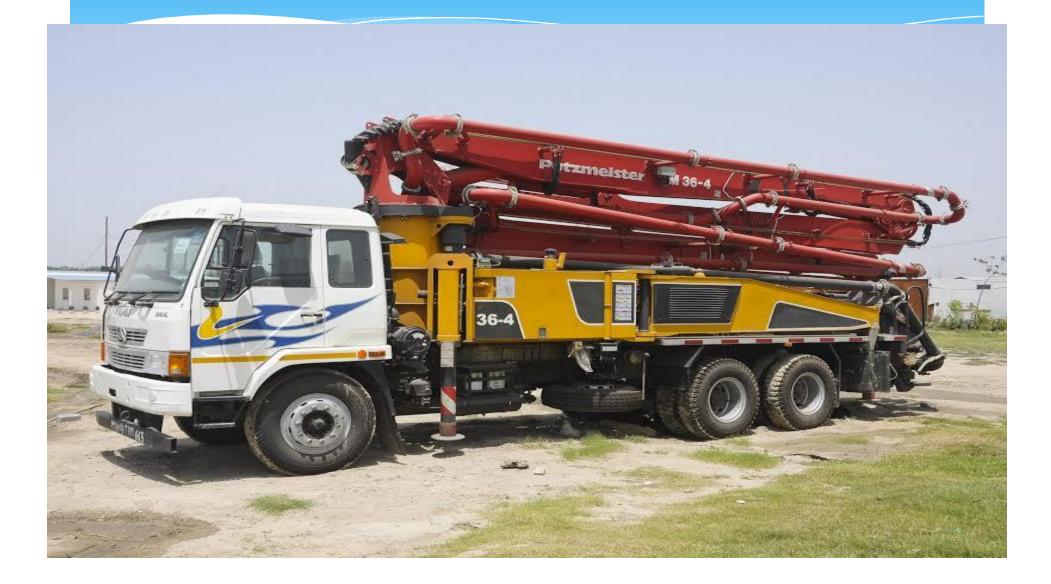

- Development of sectors in Noida, Construction of Rainy wells
- Mr. Singh has been instrumental in establishing many companies, few of which are : JPS Reinforced Pipes Private Ltd., Sahni Pipes Private Ltd., SahniAquatech Private Ltd., Arjun Concrete Pipes Private Ltd., Sahni Infrahome (P) Ltd. and Vibhor Vaibhav Infrahome Pvt. Ltd.
- Various charitable institutions like: Bibi Surjeet Kaur Welfare Society, Lucknow, various charitable hospitals, Man Mohan Singh Ashram and Baradari.

## Largest STP in Asia



## **JPS Pipes**









#### Waste Water Treatment Plant



## **Ranney Well**



## Lighting and Barricading on Gr. Noida Expressway



## **Arjun Concrete Pipes**



### **Electrical Substation**



## **RMC Plant**



## **RMC Loader**



## **Tyag Readymix**



## **Boom Pump**



## **Boom Pump**



## **Delivered 7 La Palace**



#### Group Housing at Sitapur Road, Lucknow





#### Corporate office in Sec 136, Noida







#### **Upcoming in Rajnagar Extension**



## Schools and accommodations



#### **Schools and accommodations**



#### **Solitairian City**



- Beautifully spread over 16.54 acres and is surrounded by many acres of additional master greenery.
- Prime location right opposite of Formula one picnic stand just around 309 meters apart and barely 750 meters from entry into Jaypee sports city
- Location is the most important part of our project. Connected via Yamuna expressway, greater Noida expressway and Eastern peripheral expressway.
- Formula one track, cricket stadium, 16 km long central boulevard all within a range of 500 meters.

## USP

-