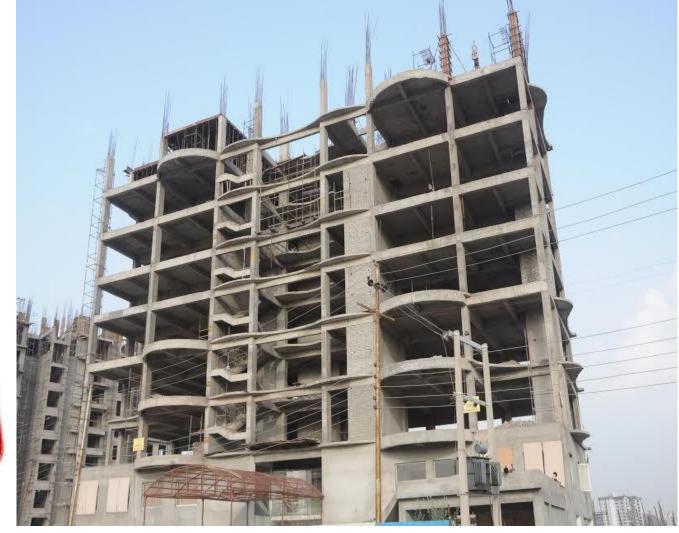

: JPS Reinforced Pipes Private Ltd., Sahni Pipes Private Ltd., SahniAquatech Private Ltd., Arjun Concrete Pipes Private Ltd., Sahni Infrahome (P) Ltd. and Vibhor Vaibhav Infrahome Pvt. Ltd.
- Various charitable institutions like: Bibi Surjeet Kaur Welfare Society, Lucknow, various charitable hospitals, Man Mohan Singh Ashram and Baradari.

## Largest STP in Asia



## **JPS Pipes**









#### Waste Water Treatment Plant



## **Ranney Well**



## Lighting and Barricading on Gr. Noida Expressway



## **Arjun Concrete Pipes**



### **Electrical Substation**



## **RMC Plant**



## **RMC Loader**



## **Tyag Readymix**



## **Boom Pump**



## **Boom Pump**



## **Delivered 7 La Palace**



#### Group Housing at Sitapur Road, Lucknow





#### Corporate office in Sec 136, Noida







#### **Upcoming in Rajnagar Extension**



## Schools and accommodations



#### **Schools and accommodations**



#### **Solitairian City**



- Beautifully spread over 16.54 acres and is surrounded by many acres of additional master greenery.
- Prime location right opposite of Formula one picnic stand just around 309 meters apart and barely 750 meters from entry into Jaypee sports city
- Location is the most important part of our project. Connected via Yamuna expressway, greater Noida expressway and Eastern peripheral expressway.
- Formula one track, cricket stadium, 16 km long central boulevard all within a range of 500 meters.

## USP

- \* (Walking distance) F1 Track, ICC standard cricket stadium, hockey field
- \* World class medical facilities and hospitals
- \* Wide range of ho