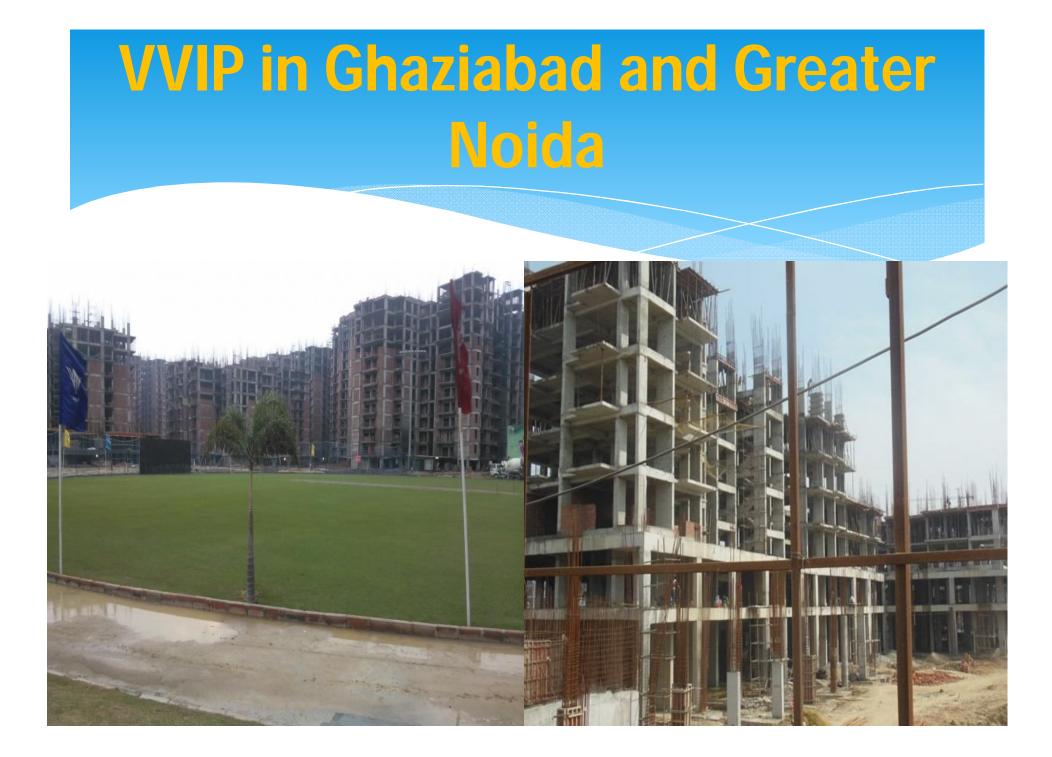

JPS Reinforced Pipes Private Ltd., Sahni Pipes Private Ltd., SahniAquatech Private Ltd., Arjun Concrete Pipes Private Ltd., Sahni Infrahome (P) Ltd. and Vibhor Vaibhav Infrahome Pvt. Ltd.
- Various charitable institutions like: Bibi Surjeet Kaur Welfare Society, Lucknow, various charitable hospitals, Man Mohan Singh Ashram and Baradari.

## Largest STP in Asia



## **JPS Pipes**









#### Waste Water Treatment Plant



## **Ranney Well**



## Lighting and Barricading on Gr. Noida Expressway



## **Arjun Concrete Pipes**



### **Electrical Substation**



## **RMC Plant**



## **RMC Loader**



## **Tyag Readymix**



## **Boom Pump**



## **Boom Pump**



## **Delivered 7 La Palace**



#### Group Housing at Sitapur Road, Lucknow





#### Corporate office in Sec 136, Noida







#### **Upcoming in Rajnagar Extension**



## Schools and accommodations



#### **Schools and accommodations**



#### **Solitairian City**



- Beautifully spread over 16.54 acres and is surrounded by many acres of additional master greenery.
- Prime location right opposite of Formula one picnic stand just around 309 meters apart and barely 750 meters from entry into Jaypee sports city
- Location is the most important part of our project. Connected via Yamuna expressway, greater Noida expressway and Eastern peripheral expressway.
- Formula one track, cricket stadium, 16 km long central boulevard all within a range of 500 meters.

## USP

- \* (Walking distance) F1 Track, ICC standard cricket stadium, hockey field
- \* World class medical facilities and hospitals
- \* Wide range of hote